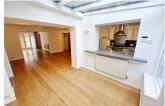

## Calvert Street, Primrose Hill, NW1

With its own private entrance this open plan garden level conversion is located just off Chalcot Road, and is only a moment's walk to Primrose Hill Park. From the garden entrance the open plan space allows flexible accommodation comprising of a double bedroom, L shape reception dining room with a conservatory roof, fitted kitchen, bathroom wc, patio garden accessed by French doors from the reception room, white decor, wood floors, rent includes gas and electricity charges. Unfurnished. EPC rating C75. Sole Agent. Pets considered.

## **Features**

- Open plan living
- Patio garden Pets considered
- ✓ Gas and Electricity included
- Wood floors
- **O** Unfurnished
- ✓ Term 12 months plus
- **⊘** Deposit £2,500.00