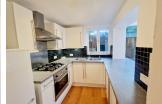

## Calvert Street, Primrose Hill, NW1

With its own private entrance this open plan garden level conversion is located just off Chalcot Road, and is only a moment's walk to Primrose Hill Park. From the garden entrance the open plan space allows flexible accommodation comprising of a double bedroom, L shape reception dining room with a conservatory roof, fitted kitchen, bathroom wc, patio garden accessed by French doors from the reception room, white decor, wood floors, rent includes gas and electricity charges. Unfurnished. EPC rating C75. Sole Agent. Pets considered.

## **Features**

- Open plan living
- Patio garden Pets considered
- ✓ Gas and Electricity included
- Wood floors
- **O** Unfurnished
- ✓ Term 12 months plus
- **⊘** Deposit £2,500.00