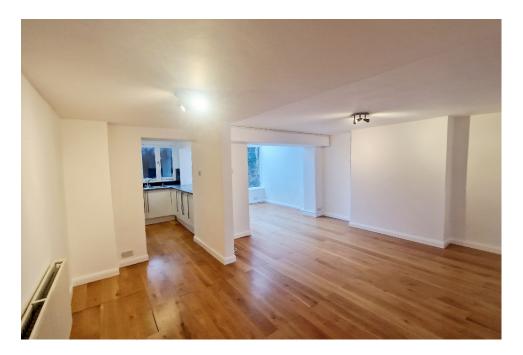

## Calvert Street, Primrose Hill, NW1

With its own private entrance this open plan garden level conversion is located just off Chalcot Road, and is only a moment's walk to Primrose Hill Park. From the garden entrance the open plan space allows flexible accommodation comprising of a double bedroom, L shape reception dining room with a conservatory roof, fitted kitchen, bathroom wc, patio garden accessed by French doors from the reception room, white decor, wood floors, rent includes gas and electricity charges. Unfurnished. EPC rating C75. Sole Agent. Pets considered.

1 Reception

1 Bathroom

Patio Garden

## **Features**

- Open plan living
- Patio garden Pets considered
- ✓ Gas and Electricity included
- Wood floors
- **O** Unfurnished
- ✓ Term 12 months plus
- **⊘** Deposit £2,500.00