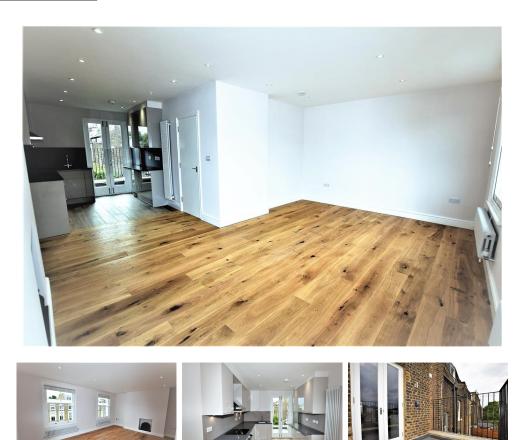

## Chalcot Road, Primrose Hill, NW1

In the heart of Primrose Hill village and only moments from Primrose Hill Park a fully refurbished 2nd & 3rd floor maisonette. Conveniently located for access to the shopping and transport facilities of Primrose Hill village and Chalk Farm northern line underground station. The accommodation comprises of reception dining room leading to a semi open plan fitted kitchen, French doors open onto a south facing roof terrace, two double bedrooms both with fitted wardrobes, bathroom wc, guest wc, neutral decor, hard wood and tile floors, high ceilings, double glazed sash windows, gas central heating. Unfurnished. Available late June 2021. EPC rating B82. Sole Agent.

## **Features**

- Refurbished 2nd & 3rd floor maisonette
- South facing roof terrace
- ✓ Wood floors
- Ouble glazed sash windows
- **Ø** Unfurnished
- Available late June 2021
- WhatsApp walkthrough