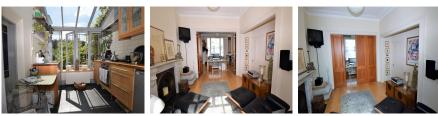

intercommunicating doors to the reception room, fitted kitchen with glass roof, bathroom with bath and shower cubicle, separate wc. Fitted wardrobes and cupboards, hard wood floors and neutral decor. Unfurnished. EPC rating D68. Sole Agent.

## Features

- ✓ In the heart of Primrose Hill
- One Bedroom
- Glass roof kitchen
- Wood Floors
- 🧭 Unfurnished