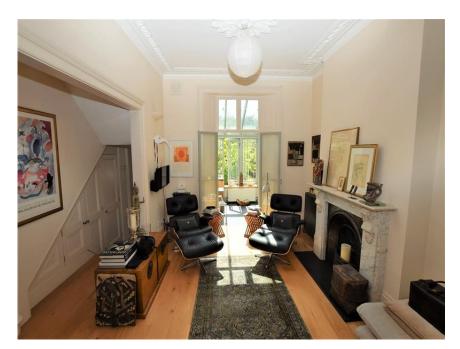

## Fitzroy Road, Primrose Hill, NW1

Moments from Primrose Hill park a stylish raised ground floor one bedroom conversion set in a Victorian terraced house.

Moments from Primrose Hill park a stylish raised ground floor conversion set in a Victorian terraced house. One double bedroom with

intercommunicating doors to the reception room, fitted kitchen with glass roof, bathroom with bath and shower cubicle, separate wc. Fitted wardrobes and cupboards, hard wood floors and neutral decor. Unfurnished. EPC rating D68. Sole Agent.

## Features

- ✓ In the heart of Primrose Hill
- One Bedroom
- Glass roof kitchen
- Wood Floors
- 🧭 Unfurnished