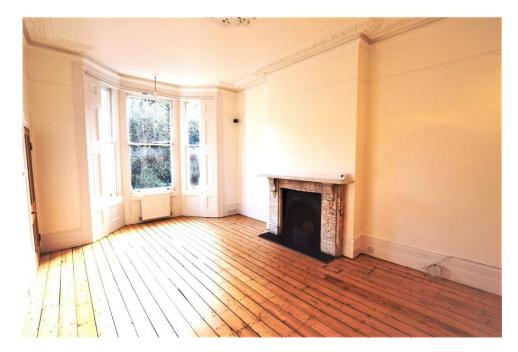

## **Oppidans Road, Primrose Hill, NW3**

A charming and spacious raised ground floor one bedroom conversion set in a Victorian terraced house that is only moments from Primrose Hill park. Conveniently located for access to the shopping and transport facilities of Primrose Hill village and Chalk Farm northern line underground station. The accommodation comprises of a South facing bay window reception dining room with decorative fireplace, large double bedroom, fitted kitchen, bathroom wc with ball and claw foot bath, roof terrace off the kitchen leading down to a private landscaped garden with the benefit of a garden room for use as a home office, gym or art studio. Features include high ceilings, large sash windows, neutral decor, wood floors. Unfurnished. EPC rating D61. Sole Agent. No pets allowed.

## **Features**

- Period features
- South facing reception room
- Wood floors
- room
- **O** Unfurnished