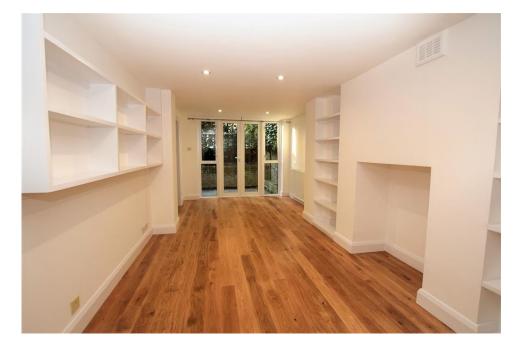

## **Princess Road, Primrose Hill, NW1**

Forming the lower ground floor of a Victorian terraced house, this one bedroom garden flat has been recently refurbished throughout. Located moments from Primrose Hill park the accommodation comprises of reception/dining room with French double glazed doors opening to a private patio garden, one double bedroom with fitted wardrobes, new fully fitted kitchen, new bathroom wc, new neutral decor, new wood and tiled floors Unfurnished. EPC rating C75. Sole Agent. No pets allowed.

## **Features**

**Garden Flat** 

Newly refurbished

Wood floors

Patio garden

**O** Unfurnished