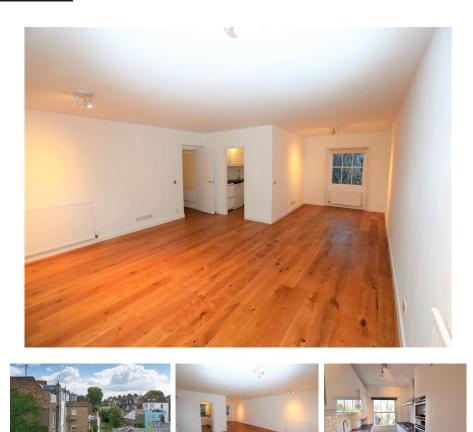

## **Regents Park Road, Primrose Hill, NW1**

A bright and spacious second floor lateral conversion located in the centre of Primrose Hill Village and only a moments walk to Primrose Hill Park and Chalk Farm underground station. The accommodation comprises of large L shape reception dining room with French doors to the first south east facing balcony, master bedroom with French doors to the second south east facing balcony, fully fitted kitchen, bathroom wc, neutral decor, wood and tile floors. Unfurnished. Available July 2025. EPC rating C76. Sole Agent. No sharers or students.